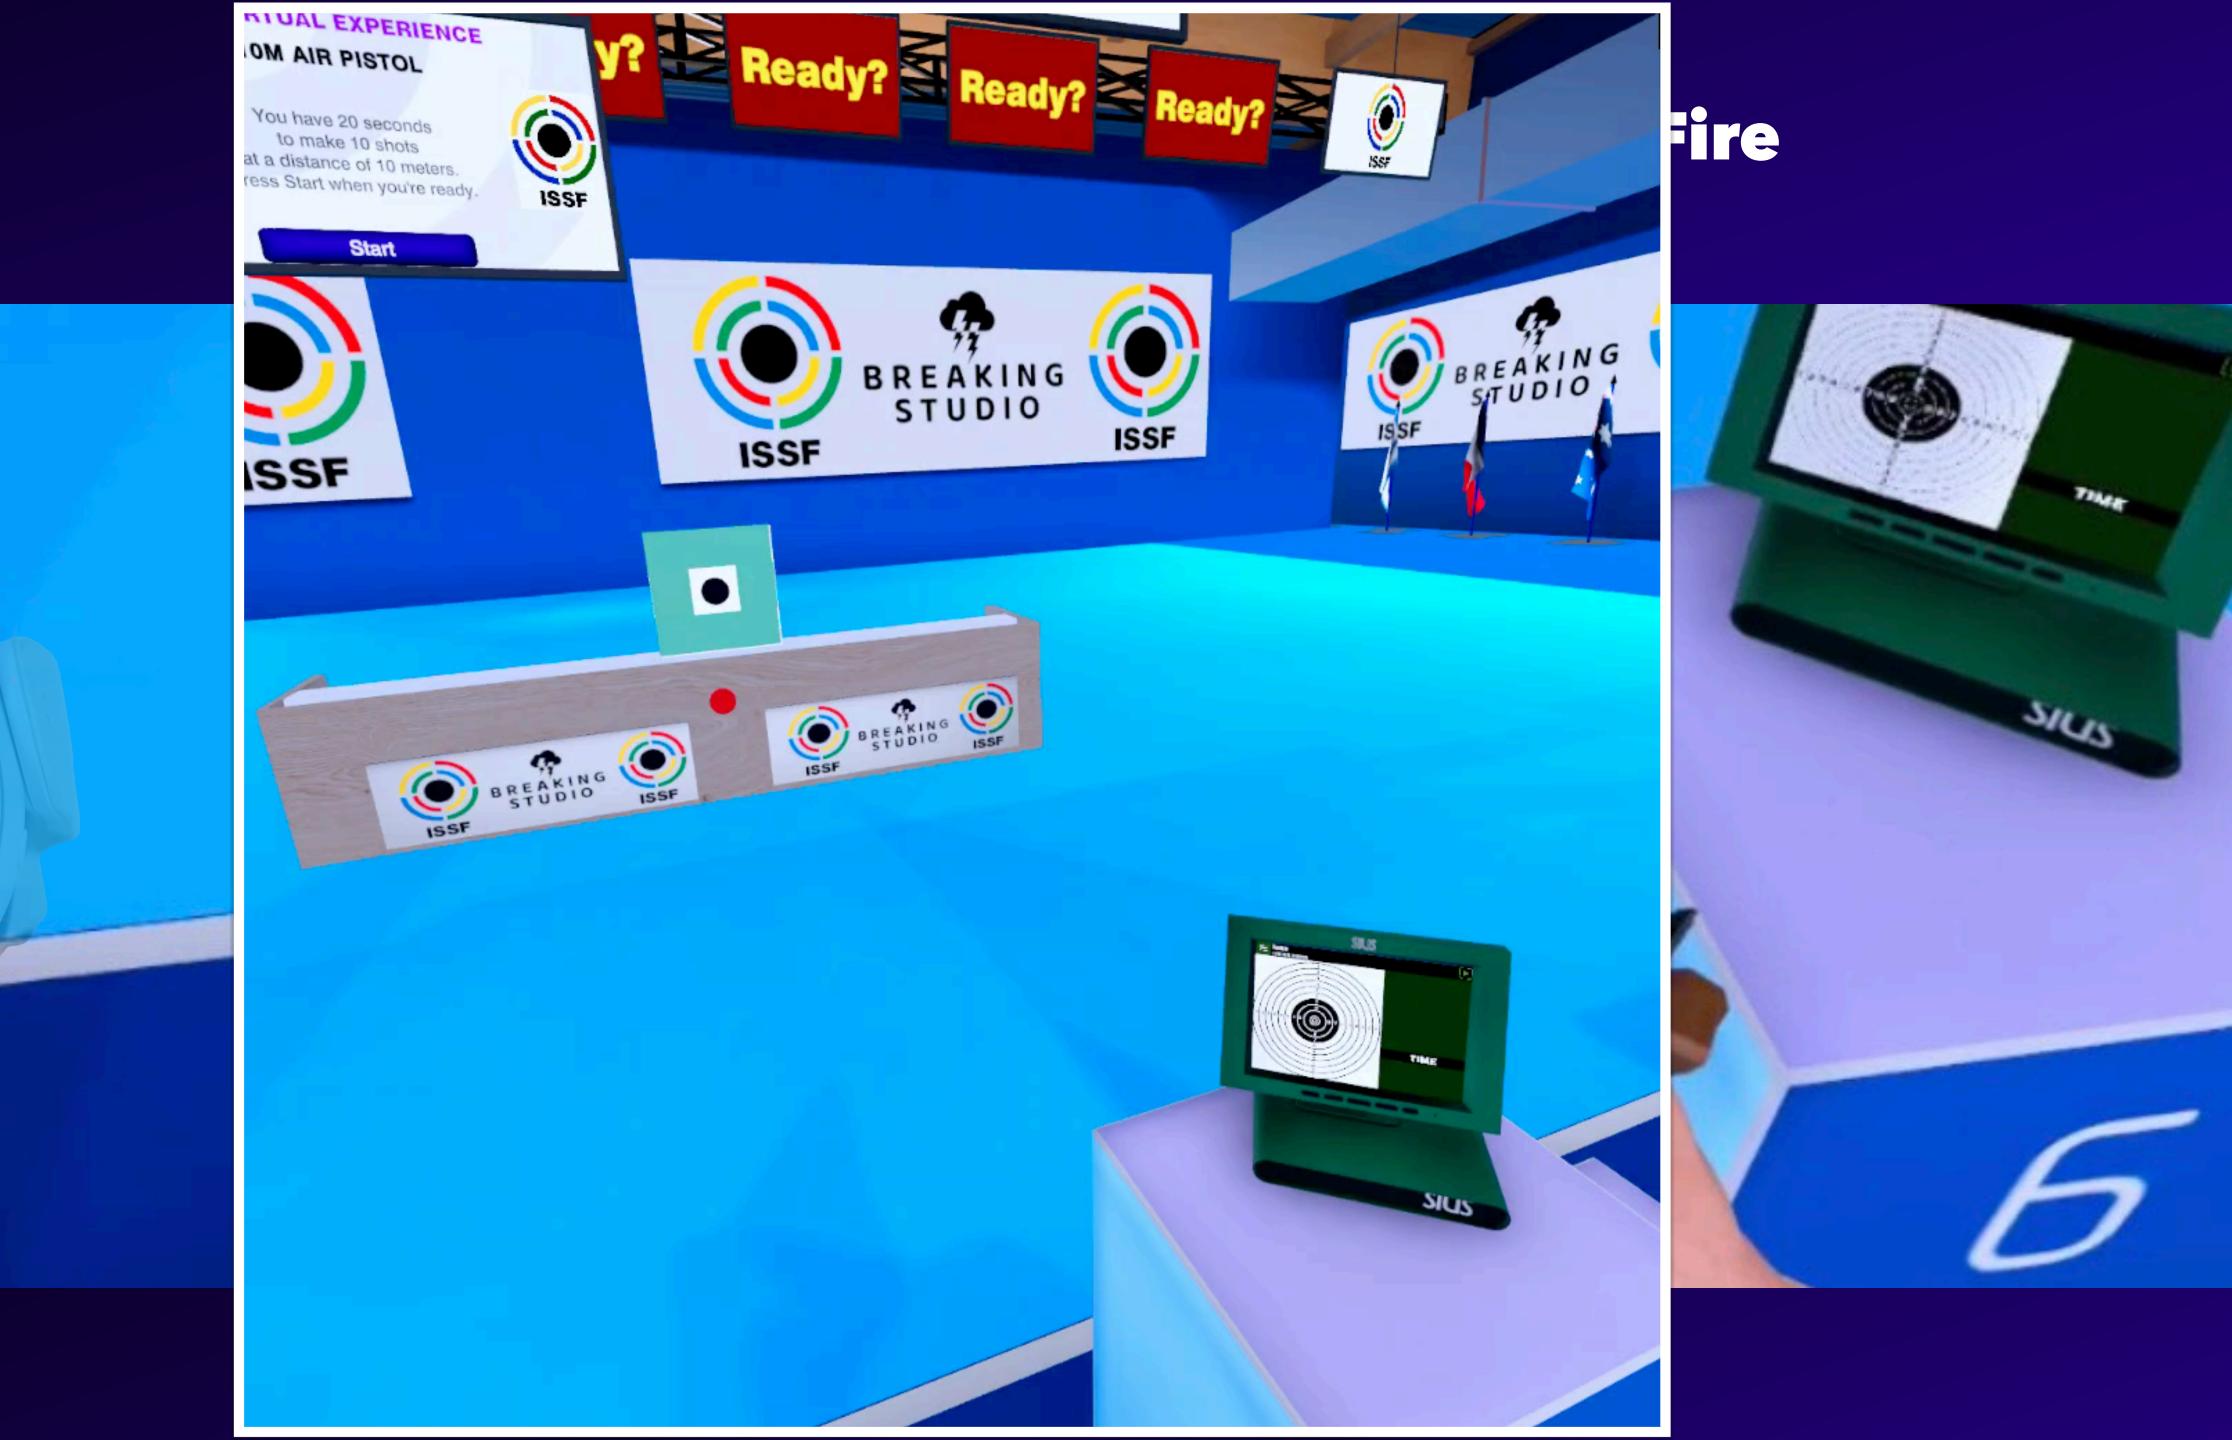

#### **ISSF VIRTUAL EXPERIENCE**

You have 15 seconds to make 5 shots at a distance of 10 meters. Press Start when you're ready.

Start