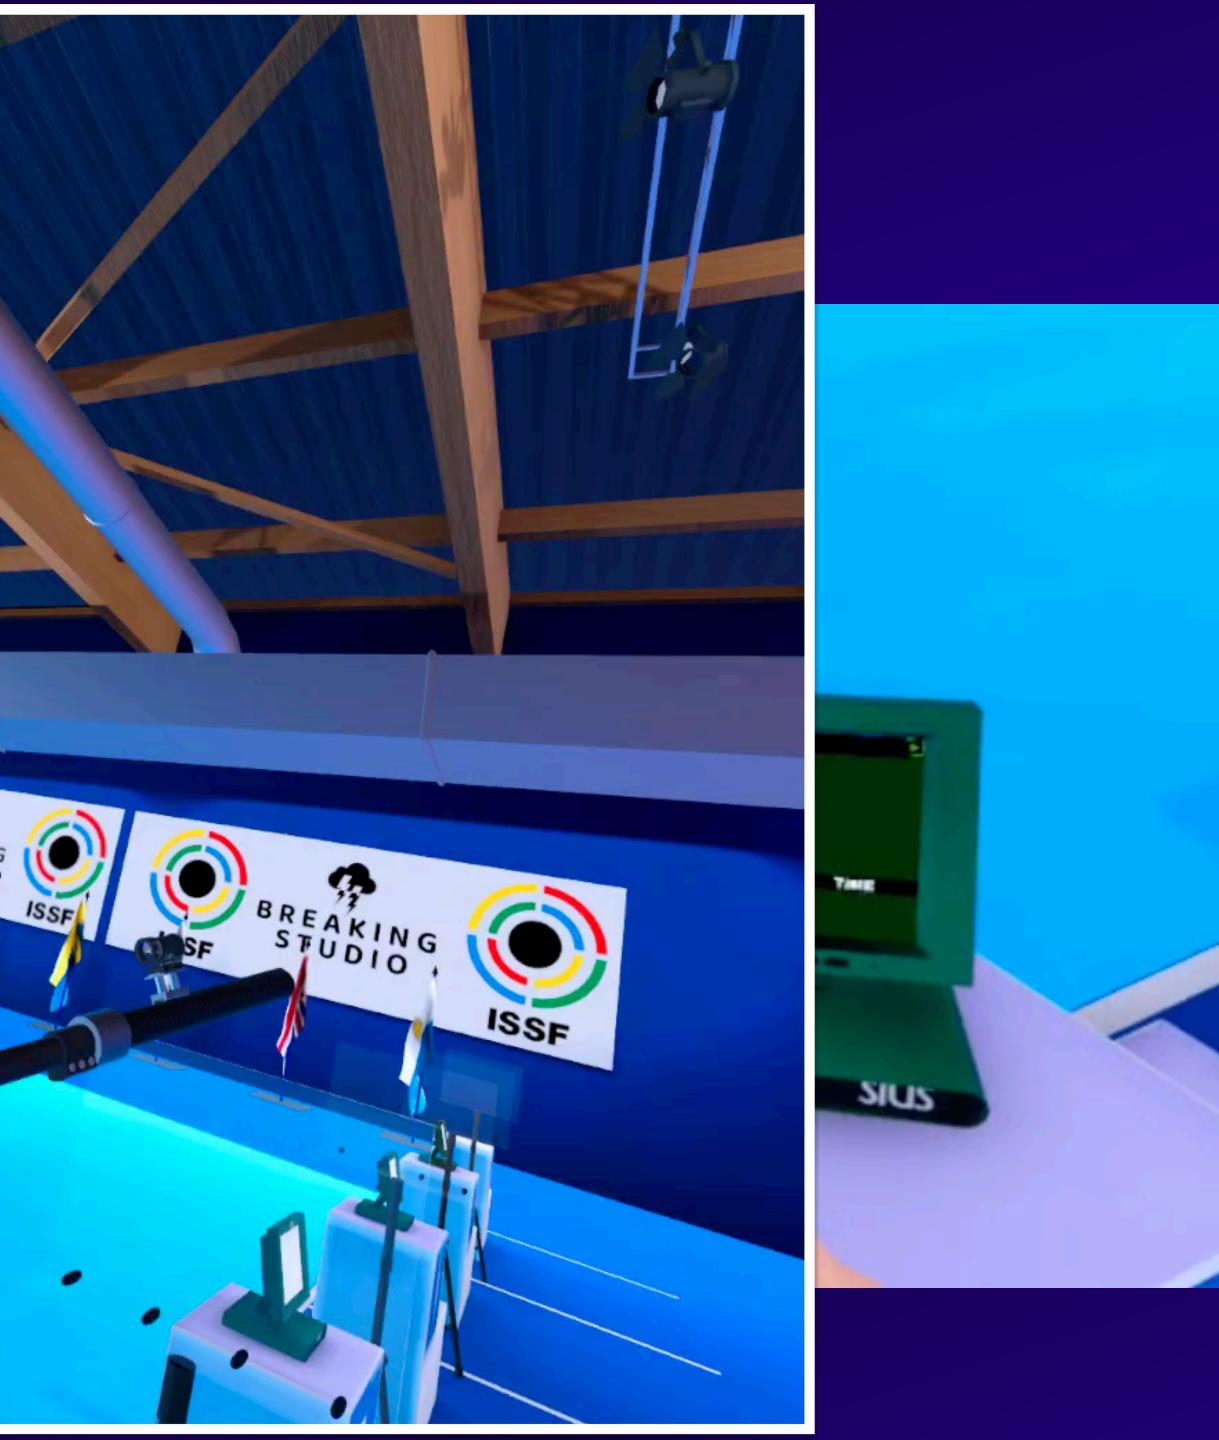

Created by:







Created by:





# 

- An opportunity to enter the digital world and raise awareness about Shooting Sports
- A fascinating technology to be immersed into the ISSF world
- A virtual activity that can be preparatory to the real introduction to Shooting -
- A tool that can bring new generations and newcomers closer to the Shooting Facilities
- An inclusive way for approaching people with different abilities An experience that can make Shooting Facilities more attractive for **Team-building activities** &
  - **Corporate events**
- A possibility of taking part in fairs, exhibitions and Sport days in schools -





























## Game Modes VR



#### **ISSF VIRTUAL EXPERIENCE**





You have 15 seconds to make 5 shots at a distance of 10 meters. Press Start when you're ready.

Start



## VR EXPERIENCE



Same S

## Training Battle Championship

**VR EXPERIENCE** 

ISSF



## **ISSF Sport promotion during our events** VR EXPERIENCE







## Corporate Meeting & Team Building VR EXPERIENCE







## ...choose where to insert your advertising space in ISSF VR Lobby





## ...choose where to insert your advertising space in ISSF VR Shotgun Range







## ...choose where to insert your advertising space in ISSF VR Final Hall





## ...customize your "VREquipment" in ISSF VR Disciplines







# Lobby Customization upon request VR EXPERIENCE











Created by:





## **Sports facility Customi