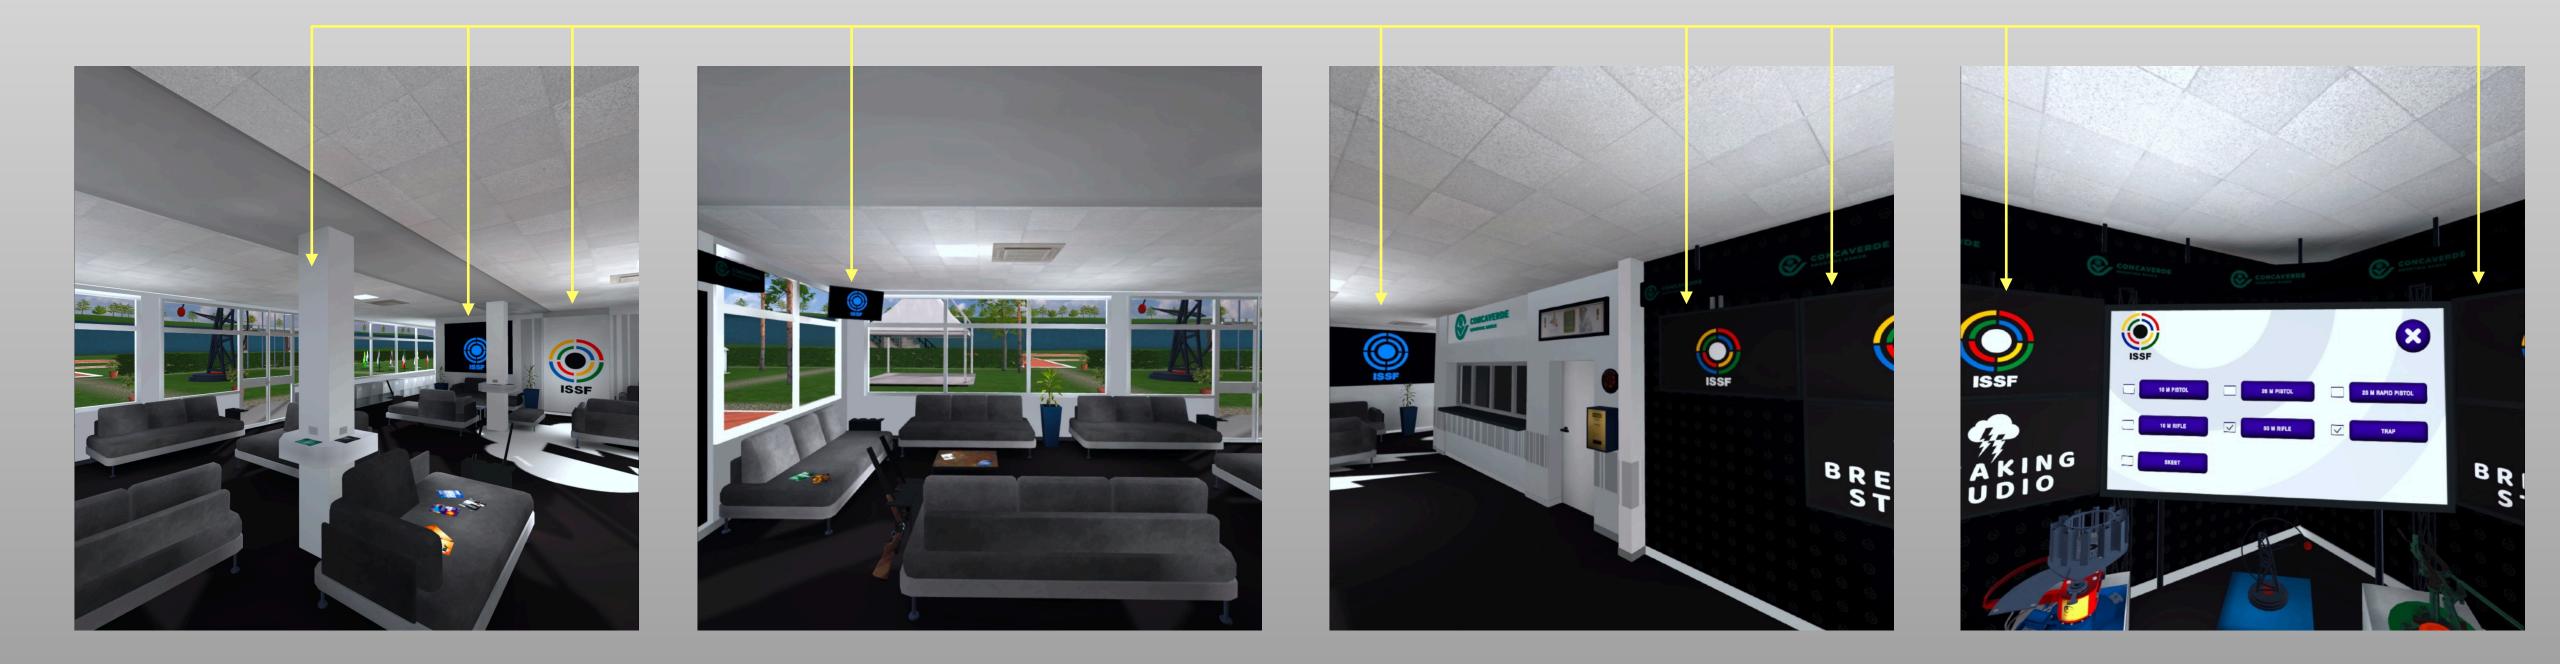

## ...choose where to insert your advertising space in ISSF VR Lobby

## ...choose where to insert your advertising space in ISSF VR Final Hall

# Lobby Customization upon request VR EXPERIENCE

Created by: