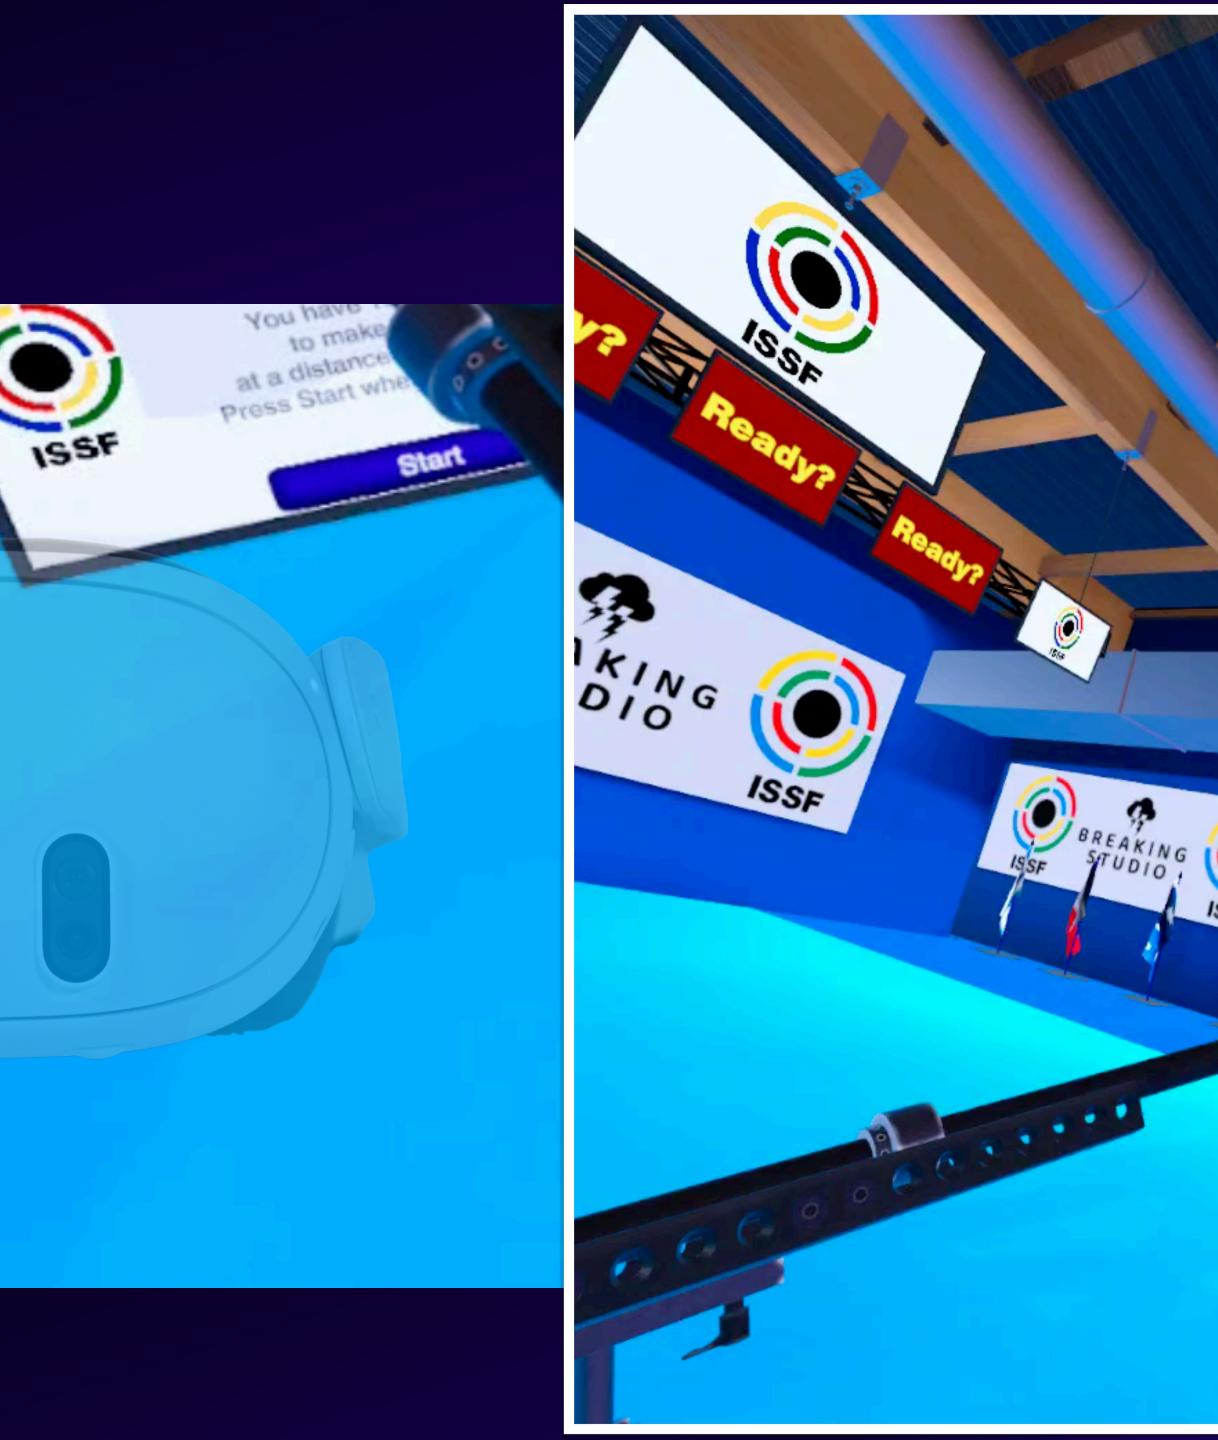

#### **ISSF VIRTUAL EXPERIENCE**

You have 15 seconds to make 5 shots at a distance of 10 meters. Press Start when you're ready.

Start